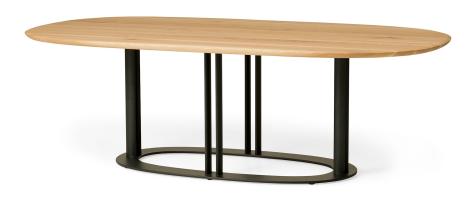

Standard Size

94 1/2"w 47 1/4"d 29 1/4"h Oval Table 86 1/2"w 47 1/4"d 29 1/4"h Oval Table

Solid wood top with painted steel base and adjusters The base is available in 3 colors: Silver Gray, Charcoal, and Black

As shown

86 1/2"w Oval Table Japanese Ash Natural