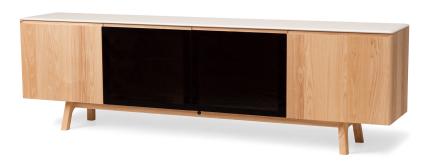

## **TEN Sideboard (acrylic door)**

Walnut

Standard Size

94 1/2"w 17 3/4"d 28 1/2"h Side Board (acrylic door)

Solid wood or color-coated MDF top 2 acrylic doors with LED illumination interior 2 veneer doors Solid wood legs

70 3/4•hw 17 3/4"d 28 1/2"h Side Board (acrylic door)

As shown

94 1/2"w 17 3/4"d 28 1/2"h Side Board (acrylic door) Japanese Ash Natural Solid wood or color-coated MDF top 1 acrylic door with LED illumination interior 2 veneer doors Solid wood legs